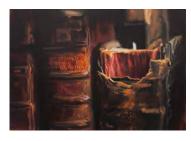

Xiaoze Xie, The Queen's College Library at the University of Oxford (K24, New Testament), 2016. Oil paint on linen; 36 x 52 in. Private collection ©Xiaoze Xie

XIAOZE XIE Thomas Fisher Rare Book Library, University of Toronto No. 2