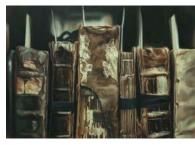

Xiaoze Xie, Thomas
Fisher Rare Book
Library, University of
Toronto No. 2, 2016.
Oil paint on linen;
36 x 52 in.
Courtesy of the artist
and Chambers Fine
Art © Xiaoze Xie

XIAOZE XIE Chinese Library No. 57