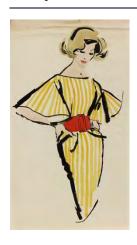

#### JIM HOWARD Drawing, circa 1975

Jim Howard (American, b. 1930) Drawing, circa 1975 Charcoal pencil on paper From the collection of Jim Howard

#### JIM HOWARD Drawing, circa 1978

Jim Howard (American, b. 1930) Drawing, circa 1978 Charcoal pencil on paper From the collection of Jim Howard

#### JIM HOWARD Drawing, circa 1980

Jim Howard (American, b. 1930)
Drawing, circa 1980
Charcoal pencil on paper
From the collection of Jim
Howard

#### JIM HOWARD Drawing, circa 1982

Jim Howard (American, b. 1930) Drawing, circa 1982 Charcoal pencil on paper From the collection of Jim Howard

# JIM HOWARD Drawing, circa 1960

Jim Howard (American, b. 1930) Drawing, circa 1960 Charcoal pencil and ink on paper From the collection of Jim Howard