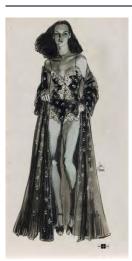

#### JIM HOWARD Drawing, circa 1975

Jim Howard (American, b. 1930) Drawing, circa 1975 Charcoal pencil on paper From the collection of Jim Howard

#### JIM HOWARD Drawing, circa 1978

Jim Howard (American, b. 1930) Drawing, circa 1978 Charcoal pencil on paper From the collection of Jim Howard

#### JIM HOWARD Drawing, circa 1980

Jim Howard (American, b. 1930)
Drawing, circa 1980
Charcoal pencil on paper
From the collection of Jim
Howard

#### JIM HOWARD Drawing, circa 1982

Jim Howard (American, b. 1930) Drawing, circa 1982 Charcoal pencil on paper From the collection of Jim Howard

# JIM HOWARD Drawing, circa 1960

Jim Howard (American, b. 1930) Drawing, circa 1960 Charcoal pencil and ink on paper From the collection of Jim Howard