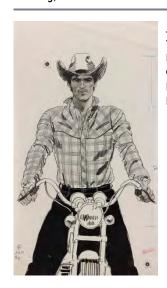

# JIM HOWARD Drawing, circa 1960

Jim Howard (American, b. 1930) Drawing, circa 1960 Charcoal pencil and ink on paper From the collection of Jim Howard