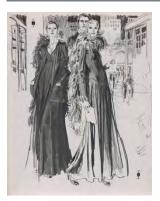

#### JIM HOWARD Drawing, circa 1975

Jim Howard (American, b. 1930) Drawing, circa 1975 Charcoal pencil on paper From the collection of Jim Howard

#### JIM HOWARD Drawing, circa 1978

Jim Howard (American, b. 1930) Drawing, circa 1978 Charcoal pencil on paper From the collection of Jim Howard