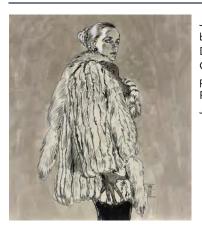

#### JIM HOWARD Drawing, circa 1975

Jim Howard (American, b. 1930) Drawing, circa 1975 Charcoal pencil on paper From the collection of Jim Howard