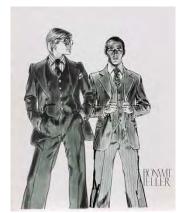

#### JIM HOWARD Drawing, circa 1978

Jim Howard (American, b. 1930) Drawing, circa 1978 Charcoal pencil on paper From the collection of Jim Howard