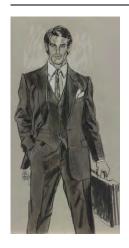

#### JIM HOWARD Drawing, circa 1980

Jim Howard (American, b. 1930)
Drawing, circa 1980
Charcoal pencil on paper
From the collection of Jim
Howard