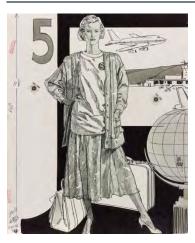

#### JIM HOWARD Drawing, circa 1982

Jim Howard (American, b. 1930) Drawing, circa 1982 Charcoal pencil on paper From the collection of Jim Howard