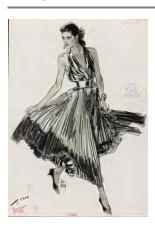

#### JIM HOWARD Drawing, circa 1980

Jim Howard (American, b. 1930)
Drawing, circa 1980
Charcoal pencil on paper
From the collection of Jim
Howard