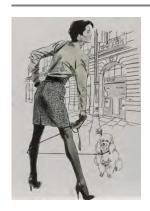

#### JIM HOWARD Drawing, circa 1982

Jim Howard (American, b. 1930) Drawing, circa 1982 Charcoal pencil on paper From the collection of Jim Howard

#### JIM HOWARD Drawing, circa 1978

Jim Howard (American, b. 1930)
Drawing, circa 1978
Charcoal pencil on paper
From the collection of Jim Howard