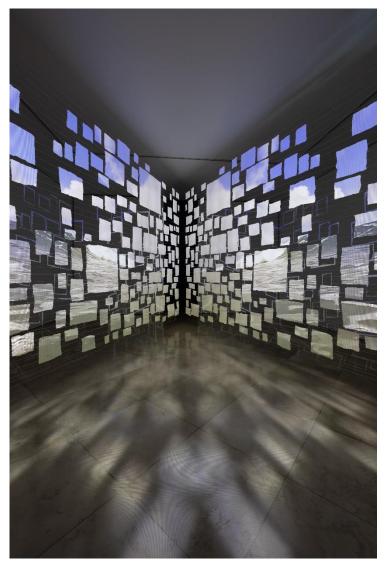

#### Sleepers

#### © Sarah Sze

Courtesy the artist and Victoria Miro. Photography by Andrea Rosetti.

#### For the art installation, Sleepers:

Sarah Sze, *Sleepers*, 2024. Mixed media, paper, strings, video projectors, and aluminum; Dimensions variable. Denver Art Museum: Modern and Contemporary Art acquisition funds and support from David Gill, Nisha and Viraj Mehta, and Takeo Obayashi, 2024.897.1-3.