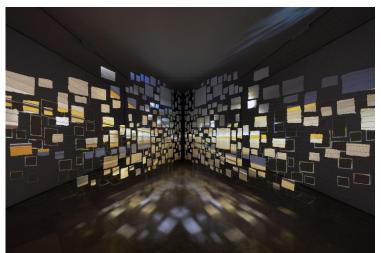

# Sleepers

#### © Sarah Sze

Courtesy the artist and Victoria Miro. Photography by Andrea Rosetti.

# For the art installation, Sleepers:

Sarah Sze, *Sleepers*, 2024. Mixed media, paper, strings, video projectors, and aluminum; Dimensions variable. Denver Art Museum: Modern and Contemporary Art acquisition funds and support from David Gill, Nisha and Viraj Mehta, and Takeo Obayashi, 2024.897.1-3.