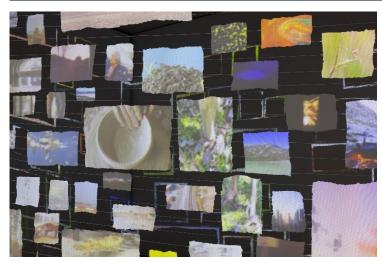

#### For the art installation, Sleepers:

Sarah Sze, *Sleepers*, 2024. Mixed media, paper, strings, video projectors, and aluminum; Dimensions variable. Denver Art Museum: Modern and Contemporary Art acquisition funds and support from David Gill, Nisha and Viraj Mehta, and Takeo Obayashi, 2024.897.1-3.

# For the art installation, Sleepers:

Sarah Sze, *Sleepers*, 2024. Mixed media, paper, strings, video projectors, and aluminum; Dimensions variable. Denver Art Museum: Modern and Contemporary Art acquisition funds and support from David Gill, Nisha and Viraj Mehta, and Takeo Obayashi, 2024.897.1-3.