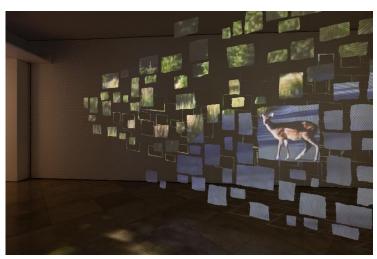

#### For the art installation, Sleepers:

Sarah Sze, *Sleepers*, 2024. Mixed media, paper, strings, video projectors, and aluminum; Dimensions variable. Denver Art Museum: Modern and Contemporary Art acquisition funds and support from David Gill, Nisha and Viraj Mehta, and Takeo Obayashi, 2024.897.1-3.

# For the art installation, Sleepers:

Sarah Sze, *Sleepers*, 2024. Mixed media, paper, strings, video projectors, and aluminum; Dimensions variable. Denver Art Museum: Modern and Contemporary Art acquisition funds and support from David Gill, Nisha and Viraj Mehta, and Takeo Obayashi, 2024.897.1-3.