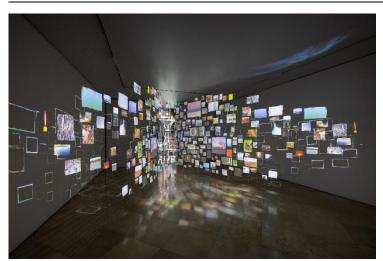

#### Sleepers

#### © Sarah Sze

Courtesy the artist and Victoria Miro. Photography by Andrea Rosetti.

#### For the art installation, Sleepers:

Sarah Sze, *Sleepers*, 2024. Mixed media, paper, strings, video projectors, and aluminum; Dimensions variable. Denver Art Museum: Modern and Contemporary Art acquisition funds and support from David Gill, Nisha and Viraj Mehta, and Takeo Obayashi, 2024.897.1-3.