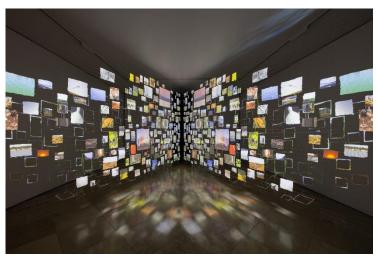

#### For the art installation, Sleepers:

Sarah Sze, *Sleepers*, 2024. Mixed media, paper, strings, video projectors, and aluminum; Dimensions variable. Denver Art Museum: Modern and Contemporary Art acquisition funds and support from David Gill, Nisha and Viraj Mehta, and Takeo Obayashi, 2024.897.1-3.

# For the art installation, Sleepers:

Sarah Sze, *Sleepers*, 2024. Mixed media, paper, strings, video projectors, and aluminum; Dimensions variable. Denver Art Museum: Modern and Contemporary Art acquisition funds and support from David Gill, Nisha and Viraj Mehta, and Takeo Obayashi, 2024.897.1-3.