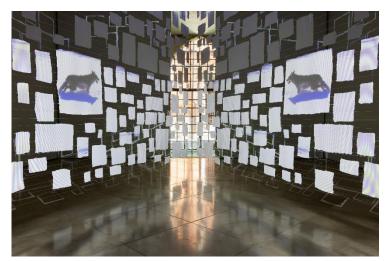

#### For the art installation, Sleepers:

Sarah Sze, *Sleepers*, 2024. Mixed media, paper, strings, video projectors, and aluminum; Dimensions variable. Denver Art Museum: Modern and Contemporary Art acquisition funds and support from David Gill, Nisha and Viraj Mehta, and Takeo Obayashi, 2024.897.1-3.

# For the art installation, Sleepers:

Sarah Sze, *Sleepers*, 2024. Mixed media, paper, strings, video projectors, and aluminum; Dimensions variable. Denver Art Museum: Modern and Contemporary Art acquisition funds and support from David Gill, Nisha and Viraj Mehta, and Takeo Obayashi, 2024.897.1-3.