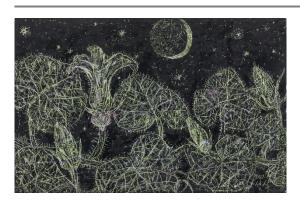

#### SUNGSIC MOON 문성식

Summer Night 여름밤

Sungsic MOON 문성식, Summer Night 여름밤, 2022. Oil pastel and oil stick on wooden panel; 8 7/8 x 13 3/4 in. Courtesy of the artist and Kukje Gallery. Photo by Chunho An. Image provided by Kukje Gallery.