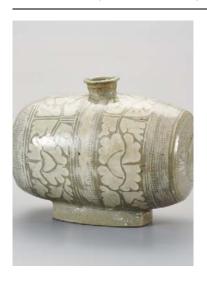

#### TRADITIONAL BUNCHEONG CERAMIC

Barrel-Shaped Bottle with Peony Motif 모란무늬 장군 (액체를 담는 그릇)

Barrel-Shaped Bottle with Peony Motif 모란무늬 장군 (액체를 담는 그릇), 1400s, Joseon dynasty (1392–1897) Korea. Buncheong with inlaid and stamped design; 8 3/4 x 6 1/4 in. dia. Bequest of Lee Kun-Hee, 2021. National Museum of Korea © National Museum of Korea.