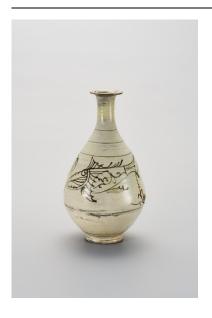

#### TRADITIONAL BUNCHEONG CERAMIC

Bottle with Fish Motif 물고기무늬 병

Bottle with Fish Motif 물고기무늬 병, late 1400s-early 1500s, Joseon dynasty (1392–1897) Korea. Buncheong with iron-painted design; 11 7/8 x 6 3/4 in. dia. Bequest of Lee Kun-Hee, 2021. National Museum of Korea © National Museum of Korea.