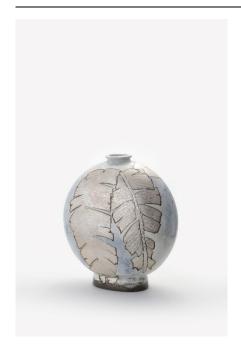

#### HUH SANGWOOK 허상욱

Flask-Shaped Bottle with Plantain Motif 분청은채파초문편병

HUH Sangwook 허상욱, Flask-Shaped Bottle with Plantain Motif 분청은채파초문편병, 2023. Clay with white slip, painted in iron and blue, and silver lustre; 17 3/8 x 18 1/2 x 8 5/8 in. Collection of the artist. © Huh Sangwook. Photography © Studio Ye.