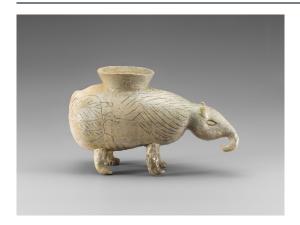

#### TRADITIONAL BUNCHEONG CERAMIC

Elephant-shaped Ritual Vessel with Tortoise Motif 코끼리 모양 제기 (제사에 쓰이는 그릇)

Elephant-shaped Ritual Vessel with Tortoise Motif 코끼리 모양 제기 (제사에 쓰이는 그릇), Joseon dynasty (1392–1897) Korea. 9 7/8 x 16 1/4 in. Buncheong with incised design. National Museum of Korea © National Museum of Korea.