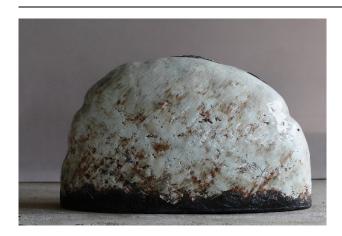

# **LEE KANG HYO 이강효** *Buncheong Mountain-Water* 분청산수

LEE Kang Hyo 이강효, *Buncheong Mountain-Water* 분청산수, 2020. Red clay with white slip; 19 1/4 x 31 1/8 x 10 5/8 in. Collection of the Artist. © LEE Kang-Hyo. Photography © KIM Seong-un