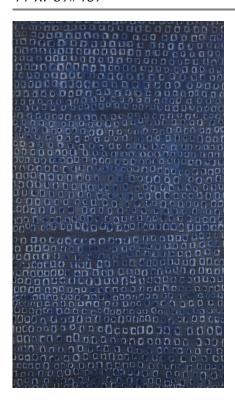

#### KIM WHANKI 김환기

14-XI-69#137

KIM Whanki 김환기, 14-XI-69#137, 1969. Oil paint on canvas; 61 5/8 x 36 3/4 x 1 5/8 in. National Museum of Modern and Contemporary Art, Korea collection. © Whanki Foundation Whanki Museum. Korea/Courtesy of MMCA, Korea.