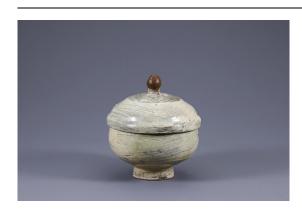

#### TRADITIONAL BUNCHEONG CERAMIC

*Lidded Bowl* 뚜껑이 있는 대접

Lidded Bowl 뚜껑이 있는 대접, late 1400s-early 1500s, Joseon dynasty (1392-1897) Korea. Buncheong with brushed white slip design; 7 3/8 x 6 in. dia. (bowl); 4 x 6 3/4 in. dia. (lid) Bequest of Lee Kun-Hee, 2021. National Museum of Korea © National Museum of Korea.